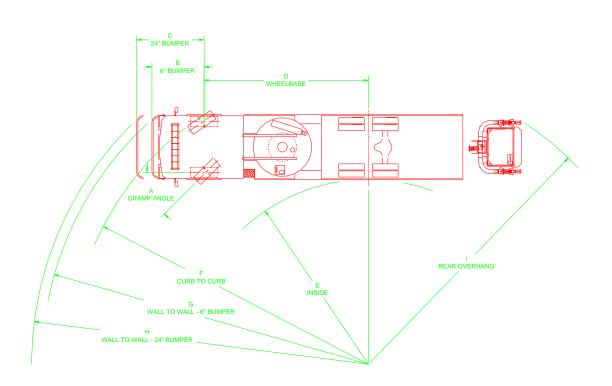

## Components

Chassis Sutphen 2021 Aerial Tower

### **Parameters**

| A | Cramp Angle (maximum) |            | 42 deg. 425 Tires |
|---|-----------------------|------------|-------------------|
| В | Front Overhang        | 6" Bumper  | 76"               |
| С | Front Overhang        | 24" Bumper | 94"               |
| D | Wheelbase             |            | 258"              |
|   |                       |            |                   |

#### **Calculated Results**

| E | Inside Turning Radius   | 22'    |
|---|-------------------------|--------|
| F | Curb to Curb            | 38'-1" |
| G | Wall to Wall 6" Bumper  | 42'    |
| Н | Wall to Wall 24" Bumper | 43'    |
| 1 | Rear Overhang Swing     | 36'-7" |

Cramp Angle may vary due to vehicle configuration. Curb to Curb based on a 9" curb